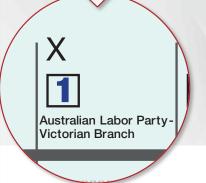

### **LARGE BALLOT PAPER:**

Just put Number 1 in Box "X" for the **Australian Labor Party.** 

OR

Vote below the line by clearly numbering at least 5 boxes starting with the ALP candidates.