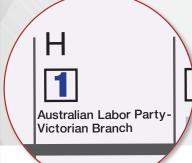

### LARGE BALLOT PAPER:

Just put Number 1 in Box "H" for the **Australian Labor Party** 

OR

Vote below the line by clearly numbering at least 5 boxes starting with the ALP candidates.